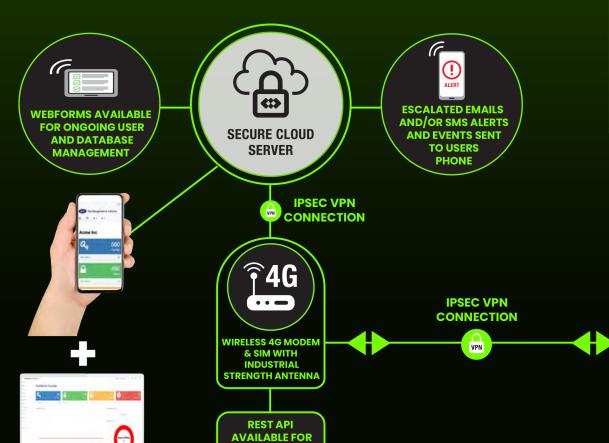

# KMaas – Key Management as a Service KeyWatcher Software

## WORLD'S TOUGHEST CABINET | WORLD'S SMARTEST SOFTWARE

- Contractor Management Integration
- Increased WHSE Compliance
- Reduced Risk
- Managed Contractor Key Access

EASY THIRD PARTY INTEGRATION

TOTALLY WIRELESS SOLUTION

ATM GRADE SECURITY MANAGED BY DATA SECURITY EXPERTS

JUST A 240V POWER POINT REQUIRED FOR INSTALLATION

IT SIMPLIFIED

- NO NETWORK INFRASTRUCTURE
- NO NETWORK MANAGEMENT
- NO EXPENSIVE DATA CABLING

KEYWATCHER ILLUMINATED