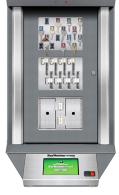

# KMaas – Key Management as a Service KeyWatcher Software

## WORLD'S TOUGHEST CABINET | WORLD'S SMARTEST SOFTWARE

- Contractor Management Integration
- Increased WHSE Compliance
- Reduced Risk
- Managed Contractor Key Access



EASY THIRD PARTY INTEGRATION



TOTALLY WIRELESS SOLUTION



ATM GRADE SECURITY MANAGED BY DATA SECURITY EXPERTS



JUST A 240V POWER POINT REQUIRED FOR INSTALLATION



IT SIMPLIFIED

- NO NETWORK INFRASTRUCTURE
- NO NETWORK MANAGEMENT
- NO EXPENSIVE DATA CABLING





KEYWATCHER ILLUMINATED



KEYWATCHER TOUCH

## **Our product**

## Configurable module options



## Other product



## Morse Serialised Hubs



## **Cabinet sizes**





Size 2





Size 3



Size 6







<sup>\*</sup>All cabinets come with solid front doors as standard

## **KEYWATCHER 6000 installations Australia wide since 1993:**

## GOVERNMENT

- Australian Federal Police
- Dept of Defence
- Dept of Corrections (VIC, NSW, SA)
- Dept of Justice
- Dept of Health (VIC)
- Dept of Foreign Affairs
- Royal Australian Mint
- Dept of Communities
- Dept of Agriculture
- The Premiers Department (NSW)
- Dept of Home Affairs

## **FACILITIES**

- Scentre Group
- Dexus
- Colliers
- JLL
- Charter Hall

## **KeyWatcher Australia**

PO Box 345 Seven Hill NSW 1730

T: 1300 539 928 F: 02 9624 7194

sales@keywatcher.com.au

## CASINOS

- The Star
- Crown Casino
- Wrestpoint Casino
- Galaxy Casino Macau
- Venetian Casino Macau

## **VENUES**

- Melbourne Cricket Ground (MCG)
- Syd