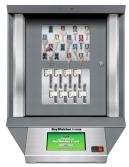

# KMaas – Key Management as a Service KeyWatcher Software

## WORLD'S TOUGHEST CABINET | WORLD'S SMARTEST SOFTWARE

- Contractor Management Integration
- Increased WHSE Compliance
- Reduced Risk
- Managed Contractor Key Access



EASY THIRD PARTY INTEGRATION



TOTALLY WIRELESS SOLUTION



ATM GRADE SECURITY MANAGED BY DATA SECURITY EXPERTS



JUST A 240V POWER POINT REQUIRED FOR INSTALLATION



IT SIMPLIFIED

- NO NETWORK INFRASTRUCTURE
- NO NETWORK MANAGEMENT
- NO EXPENSIVE DATA CABLING





KEYWATCHER ILLUMINATED



KEYWATCHER TOUCH

## **Our product**

## Configurable module options



## Other product



## Morse Serialised Hubs



## **Cabinet sizes**





Size 2





Size 3



Size 6







<sup>\*</sup>All cabinets come with solid front doors as standard

## **KEYWATCHER 6000 installations Australia wide since 1993:**

## GOVERNMENT

- Australian Federal Police
- Dept of Defence
- Dept of Corrections (VIC, NSW, SA)
- Dept of Justice
- Dept of Health (VIC)
- Dept of Foreign Affairs
- Royal Australian Mint
- Dept of Communities
- Dept of Agriculture
- The Premiers Department (NSW)
- Dept of Home Affairs

## **FACILITIES**

- Scentre Group
- Dexus
- Colliers
- JLL
- Charter Hall

## **KeyWatcher Australia**

PO Box 345 Seven Hill NSW 1730

T: 1300 539 928 F: 02 9624 7194

sales@keywatcher.com.au

## CASINOS

- The Star
- Crown Casino
- Wrestpoint Casino
- Galaxy Casino Macau
- Venetian Casino Macau

## **VENUES**

- Melbourne Cricket Ground