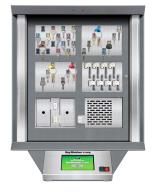

# KMaas – Key Management as a Service KeyWatcher Software

## WORLD'S TOUGHEST CABINET | WORLD'S SMARTEST SOFTWARE

- Contractor Management Integration
- Increased WHSE Compliance
- Reduced Risk
- Managed Contractor Key Access



EASY THIRD PARTY INTEGRATION



TOTALLY WIRELESS SOLUTION



ATM GRADE SECURITY MANAGED BY DATA SECURITY EXPERTS



JUST A 240V POWER POINT REQUIRED FOR INSTALLATION



IT SIMPLIFIED

- NO NETWORK INFRASTRUCTURE
- NO NETWORK MANAGEMENT
- NO EXPENSIVE DATA CABLING





KEYWATCHER ILLUMINATED



KEYWATCHER TOUCH

## **Our product**

## Configurable module options



## Other product



## Morse Serialised Hubs



## **Cabinet sizes**





Size 2





Size 3



Size 6







<sup>\*</sup>All cabinets come with solid front doors as standard

## **KEYWATCHER 6000 installations Australia wide since 1993:**

## GOVERNMENT

- Australian Federal Police
- Dept of Defence
- Dept of Corrections (VIC, NSW, SA)
- Dept of Justice
- Dept of Health (VIC)
- Dept of Foreign Affairs
- Royal Australian Mint
- Dept of Communities
- Dept of Agriculture
- The Premiers Department (NSW)
- Dept of Home Affairs

## **FACILITIES**

- Scentre Group
- Dexus
- Colliers
- JLL
- Charter Hall

## **KeyWatcher Australia**

PO Box 345 Seven Hill NSW 1730

T: 1300 539 928 F: 02 9624 7194

sales@keywatcher.com.au

## CASINOS

- The Star
- Crown Casino
- Wrestpoint Casino
- Galaxy Casino Macau
- Venetian Casino Macau

## **VENUES**

- Melbourne Cricket Ground (MCG)
- Sydney Cricke