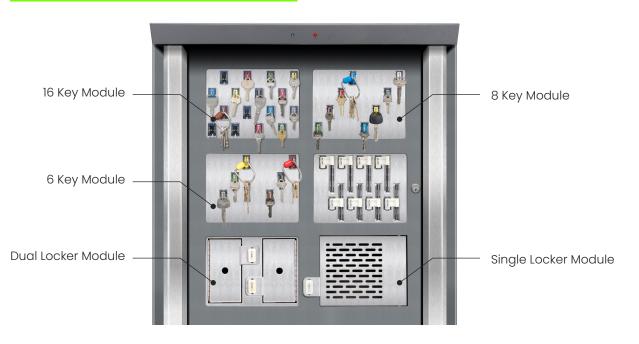

# KMaas – Key Management as a Service KeyWatcher Software

## WORLD'S TOUGHEST CABINET | WORLD'S SMARTEST SOFTWARE

- Contractor Management Integration
- Increased WHSE Compliance
- Reduced Risk
- Managed Contractor Key Access



EASY THIRD PARTY INTEGRATION



TOTALLY WIRELESS SOLUTION



ATM GRADE SECURITY MANAGED BY DATA SECURITY EXPERTS



JUST A 240V POWER POINT REQUIRED FOR INSTALLATION



IT SIMPLIFIED

- NO NETWORK INFRASTRUCTURE
- NO NETWORK MANAGEMENT
- NO EXPENSIVE DATA CABLING





KEYWATCHER ILLUMINATED



KEYWATCHER TOUCH

## **Our product**

## Configurable module options



## Other product



## Morse Serialised Hubs



## **Cabinet sizes**





Size 2





Size 3



Size 6







<sup>\*</sup>All cabinets come with solid front doors as standard

## **KEYWATCHER 6000 installations Australia wide since 1993:**

## GOVERNMENT

- Australian Federal Police
- Dept of Defence
- Dept of Corrections (VIC, NSW, SA)
- Dept of Justice
- Dept of Health (VIC)
- Dept of Foreign Affairs
- Royal Australian Mint
- Dept of Communities
- Dept of Agriculture
- The Premiers Department (NSW)
- Dept of Home Affairs

## **FACILITIES**

- Scentre Group
- Dexus
- Colliers
- JLL
- Charter Hall

## **KeyWatcher Australia**

PO Box 345 Seven Hill NSW 1730

T: 1300 539 928 F: 02 9624 7194

sales@keywatcher.com.au

## CASINOS

- The Star
- Crown Casino
- Wrestpoint Casino
- Galaxy Casin